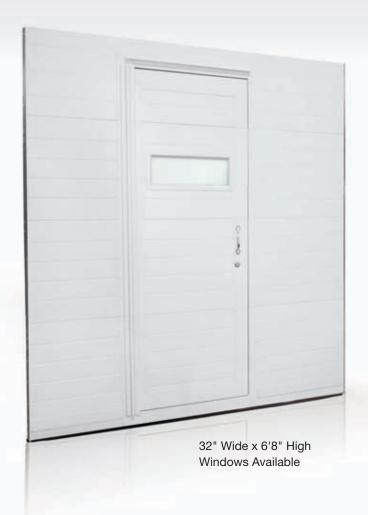

## PASS DOOR

## **Available on Models:**

- **3720, 3722**
- **3200, 3220**

Minimum door size is 6'2" x 7'

## Also Available on Ribbed Steel Models:

- 524, 524V, 524S
- 520, 520V, 520S

Minimum door size 8' x 7'
Minimum of 60" of high lift is required for 500 series pass doors

## Key Features and Benefits

Welded aluminum frame with shiplap design affords added strength and durability while providing a weather-tight door seal.

 Rain cap feature protects door entrance against accumulated water during rain showers.